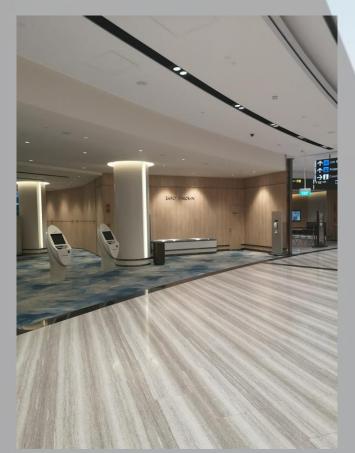

### ALUMINUM INTERNAL WORKS AT JEWEL CHANGI Changi Airport

❖ INTERNAL ALUMINUM CLADDING IN WALL, COLUMNS, CEILINGS VOID AREA (ALUMINUM COMPOSITE AND SOLID PANEL)