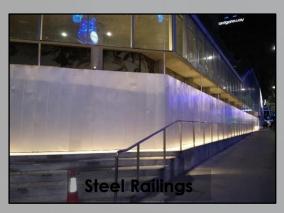

## NEW ERECTION OF A 3 STOREY COMMERCIAL BLDG. AS A DESIGN INCUBATOR FOR JTC ORCHARD Orchard Road

DESIGN & BUILD FAÇADE, GLASS CURTAIN WALL, DOORS, SHOPFRONT, GLASS RAILINGS, LOUVERS, STEEL STRUCTURE WORKS (FAÇADE AND CEILING MESH, CATLADDER, STEEL RAILINGS AND ENTRANCE PORTAL)