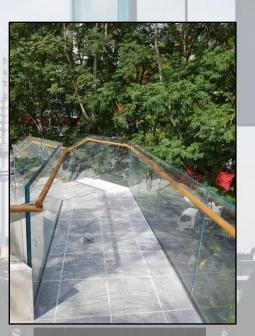

## ADDITION & ALTERATION TO THE 15 STOREY & I BASEMENT HOTEL BLOCK FOR ROYAL PLAZA ON SCOTTS NO.25 SCOTTS ROAD

❖ GLASS BALUSTRADE, CANOPY TRELLIS AND STRUCTURE STEEL WORKS

#### **Main Contractor:**

DSG Projects Singapore Pte Pld

Curve Glass Railings with Timber Handrail for Staircase and Balcony