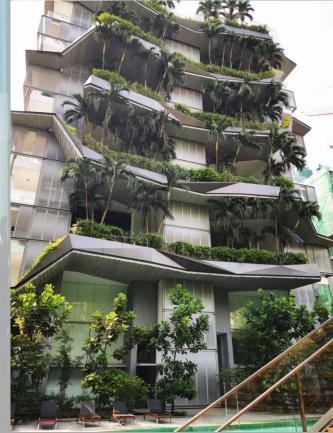

## SUPPLY AND INSTALLATION OF ALUMINIUM CLADDING WORKS AT 12 STOREY RESIDENTIAL FLAT

OLIV-Balmoral Road

❖ DESIGN, SUPPLY & INSTALLATION OF FAÇADE ALUMINUM CLADDING (IRREGULAR SHAPE)

#### **Main Contractor:**

Thye Chuan Engineering Construction Pte Ltd