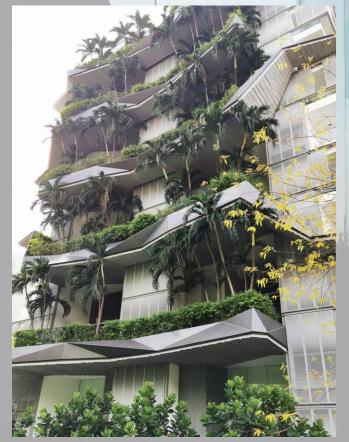

## SUPPLY AND INSTALLATION OF ALUMINIUM CLADDING WORKS AT 12 STOREY RESIDENTIAL FLAT

OLIV-Balmoral Road

❖ DESIGN, SUPPLY & INSTALLATION OF FAÇADE ALUMINUM CLADDING (IRREGULAR SHAPE)

#### **Main Contractor:**

Thye Chuan Engineering Construction Pte Ltd