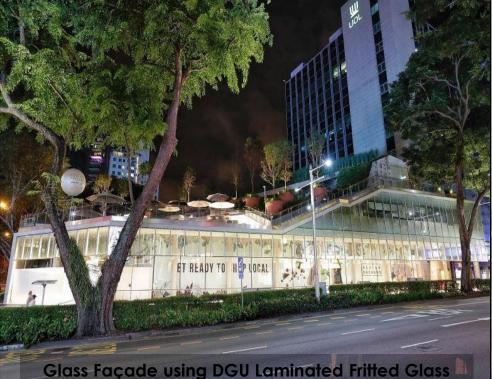

## NEW ERECTION OF A 3 STOREY COMMERCIAL BLDG. AS A DESIGN INCUBATOR FOR JTC ORCHARD Orchard Road

DESIGN & BUILD FAÇADE, GLASS CURTAIN WALL, DOORS, SHOPFRONT, GLASS RAILINGS, LOUVERS, STEEL STRUCTURE WORKS (FAÇADE AND CEILING MESH, CATLADDER, STEEL RAILINGS AND ENTRANCE PORTAL)