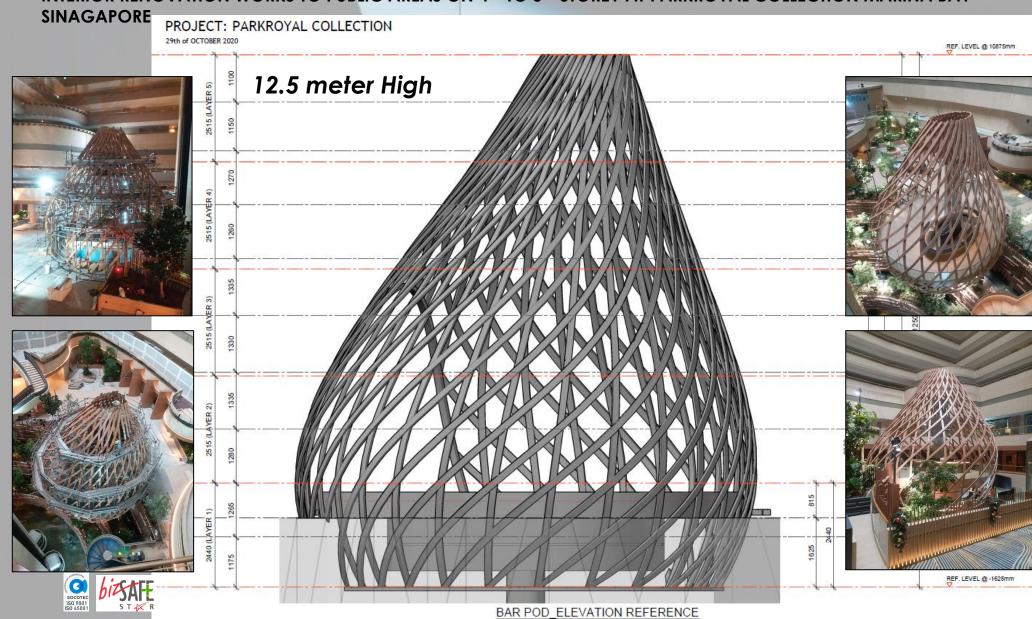

## INTERIOR RENOVATION WORKS TO PUBLIC AREAS ON 4<sup>TH</sup> TO 5<sup>TH</sup> STOREY AT PARKROYAL COLLECTION MARINA BAY SINAGAPORE

6 Raffles Blvd.

DESIGN AND BUILD OF ALUMINUM POD STRUCTURE

## INTERIOR RENOVATION WORKS TO PUBLIC AREAS ON 4<sup>TH</sup> TO 5<sup>TH</sup> STOREY AT PARKROYAL COLLECTION MARINA BAY