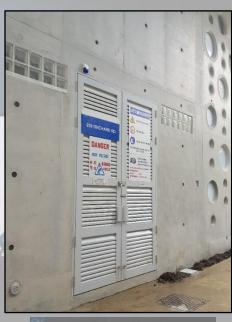

Auto-Sliding Glass Door with SS Portal @ Entrance

Glass Railings with Timber Handrail

Aluminium Louver Doors and Porthole

ERECTION OF NATIONAL CENTRE FOR INFECTIOUS DISEASES, CENTRE FOR HEALTHCARE INNOVATION WITH BASEMENTS AND ANCILLARY WORKS

JALAN TAN TOCK SENG RD

❖ DESIGN & BUILD INTERNAL GLAZING WORKS, DOORS, WINDOW AND STRUCTURE STEEL WORKS.